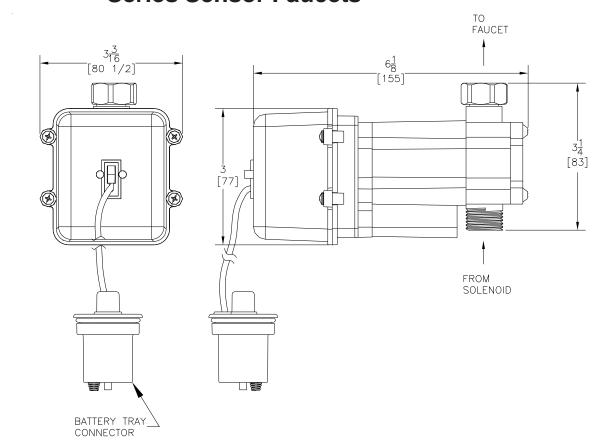

**ENGINEERING SPECIFICATION: ZURN P6900-GEN** 

AquaSense® Hydroelectric Power Generator- The P6900-GEN is a hydroelectric power generator that creates electrical energy and stores it in a rechargeable cell. The hydro generator provides a self-sustaining system for approximately 10 years. The P6900-GEN connects between faucet shank and solenoid box and generates power as water spins the turbine of the generator while faucet is in use.

The P6900-GEN can be used to retrofit existing Zurn AqueSense® model faucets. The P6900-GEN connects in between the faucet shank and solenoid box and replaces existing batteries and battery drawer.

ZURN INDUSTRIES, LLC. ♦ COMMERCIAL BRASS OPERATION ♦ 5900 ELWIN BUCHANAN DRIVE ♦ SANFORD NC 27330
Phone: 1-800-997-3876 ♦ Fax: 919-775-3541 ♦ World Wide Web: www.zurn.com
In Canada: ZURN INDUSTRIES LIMITED ♦ 3544 Nashua Drive ♦ Mississauga, Ontario L4V1L2 ♦ Phone: 905-405-8272 Fax: 905-405-1292